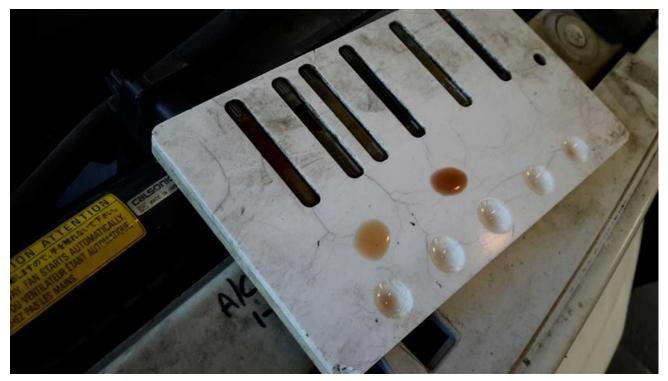

| Requires Immediate Attention |                                                                                                                           |                                     |  |
|------------------------------|---------------------------------------------------------------------------------------------------------------------------|-------------------------------------|--|
| Fluids                       | Observation                                                                                                               | Action                              |  |
| Engine Oil                   | Dirty<br>Overdue by 4000 km                                                                                               | Change Oil                          |  |
| Transmission Fluid           | VERY Dirty Image(s):<br>http://tinyurl.com/opf8ey7<br>Right-hand mouse-click on link and select<br>'Open Link in New Tab' | Auto Transmission Flush Recommended |  |