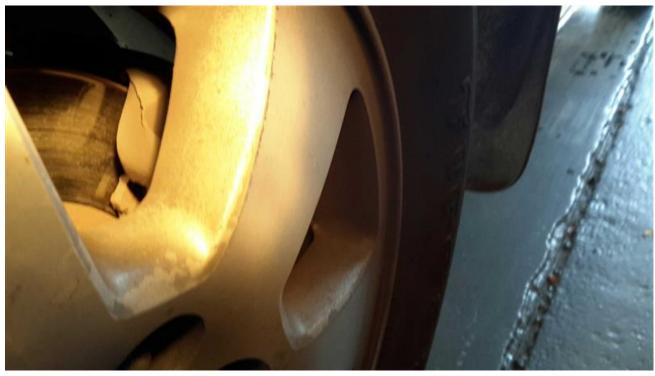

| Bad                                        |                                                                                                                     |                                  |
|--------------------------------------------|---------------------------------------------------------------------------------------------------------------------|----------------------------------|
| Filters, Battery, Belts, and Radiator Hose | Observation                                                                                                         | Action                           |
| Battery                                    | Failed Load Test<br>Cca 329 /470                                                                                    | Replace Battery                  |
| Fluids                                     | Observation                                                                                                         | Action                           |
| Power Steering Fluid                       | Dirty                                                                                                               | Power Steering Flush Recommended |
| Tires, Brakes & Wheels                     | Observation                                                                                                         | Action                           |
| Brakes: Front                              | <15% Image(s):<br>http://tinyurl.com/po64ck3<br>Right-hand mouse-click on link and select<br>'Open Link in New Tab' | Replace Brake Pads               |