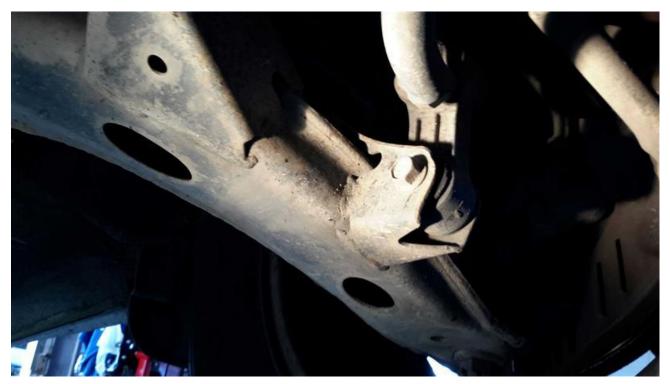

| Maintenance             |                                                                                                            |                        |
|-------------------------|------------------------------------------------------------------------------------------------------------|------------------------|
| Under Car               | Observation                                                                                                | Action                 |
| Sway Bar Links/Bushings | Worn Image(s): http://tinyurl.com/ojf6gwe Right-hand mouse-click on link and select 'Open Link in New Tab' | Replace sway bar links |